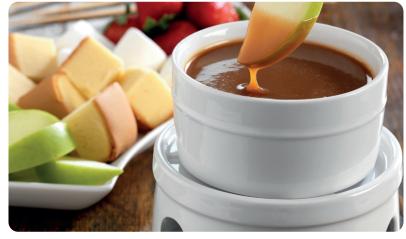

## **Caramel Fondue**

Looking for the perfect caramel fondue recipe? This recipe is easily made in just 30 minutes with the delicious taste of Werther's Original Chewy Caramels. Get prepared for your next party with family and friends and enjoy this entertaining and tasty caramel fondue.

Makes: 8 servings Prep Time: 15 minutes Cook Time: 15 minutes

Enjoy your caramel fondue with up to 8 people!

**2.** Serve immediately with assorted fruit, cookie, pretzels, marshmallows, nuts or cubed pound cake